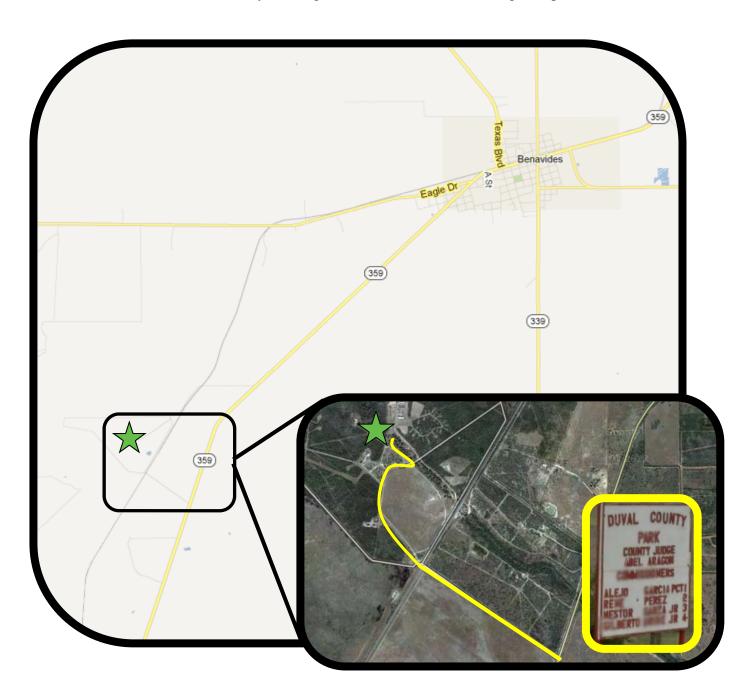

## **Map & Driving Instructions**

The Duval Shooting Complex is located on CR 307 located 5.9 miles from downtown Benavides on HWY 359 southwest of town. Heading north from Realitos, CR 307 is located 8.2 miles north of the HWY 359 and FM 716 intersection in Realitos. The turnoff is marked with a red/white sign, "Duval County Park". Make note that there are few obvious landmarks to identify the turnoff. Turn West on CR 307 and it will lead you straight towards the Duval Shooting Complex.