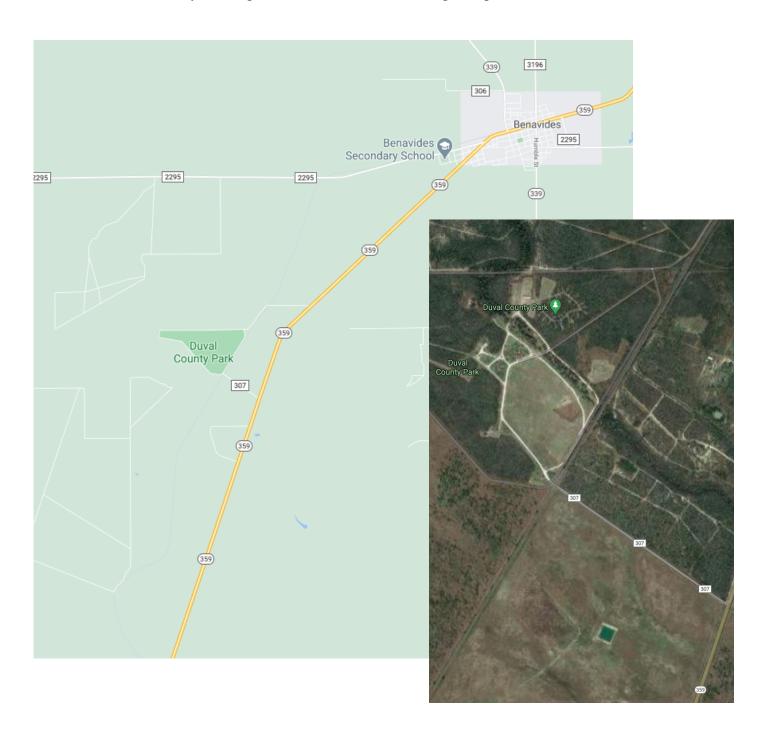

## **Map & Driving Instructions**

The Duval Shooting Complex is located on CR 307 located 5.9 miles from downtown Benavides on HWY 359 southwest of town. Heading north from Realitos, CR 307 is located 8.2 miles north of the HWY 359 and FM 716 intersection in Realitos. The turnoff is marked with a red/white sign, "Duval County Shooting Complex". Make note that there are few obvious landmarks to identify the turnoff. Turn West on CR 307 and it will lead you straight towards the Duval Shooting Complex.