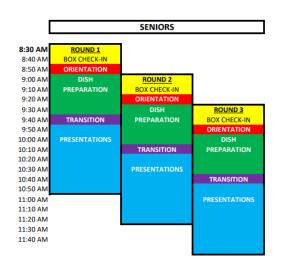

## **AGENDA**

(Signs will be posted throughout the building for direction – map attached)

8:00 am - 10:30 am Senior Registration 8:30 am- 9:00 am Judge's Orientation

9:00 am - 12:00 pm Senior Food Challenge Competition 12:00 pm - 1:00 pm District 12 4-H Council Meeting 1:00 pm - 1:30 pm Junior & Intermediate Registration